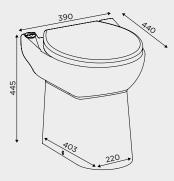

The most compact cisternless toilet with built-in macerator. Ideal for tight spaces.

EC®

Motor power rating: 550 W

Weight: 26 KG

Non-return valve included

VERTICAL AND HORIZONTAL DISCHARGE:  $\uparrow$  3M  $\rightarrow$  30 M

- A WC with built-in macerator
- Compact dimensions
- Needs no cistern, integrates flushing system
- Features a soft-close toilet seat