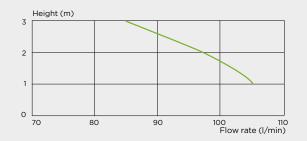

Motor power rating: 550 W

Weight: 26 KG

Non-return valve included

VERTICAL AND HORIZONTAL DISCHARGE:  $\uparrow$  3M  $\rightarrow$  30 M

- A WC with built-in macerator
- Compact dimensions
- Needs no cistern, integrates flushing system
- Features a soft-close toilet seat