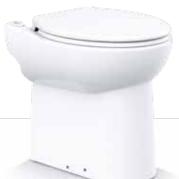

The most compact cisternless toilet with built-in macerator. Ideal for tight spaces.

EC®

Motor power rating: 550 W

Weight: 26 KG

Non-return valve included

VERTICAL AND HORIZONTAL DISCHARGE:  $\uparrow$  3M  $\rightarrow$  30 M

- A WC with built-in macerator
- Compact dimensions
- Needs no cistern, integrates flushing system
- Features a soft-close toilet seat