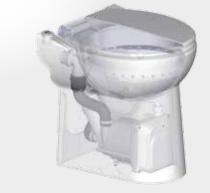

Motor power rating: 550 W

Weight: 26 KG

Non-return valve included

VERTICAL AND HORIZONTAL DISCHARGE:  $\uparrow$  3M  $\rightarrow$  30 M

- A WC with built-in macerator
- Compact dimensions
- Needs no cistern, integrates flushing system
- Features a soft-close toilet seat