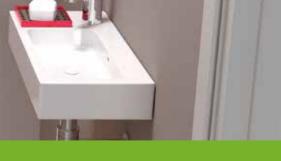

## Allows a wash basin connection

Silence Dual flush system: 1,8 L / 3 L Bowl with anti-limescale coating Soft closing toilet seat supplied **Wash basin connection diameter:** 40 mm **Recommended waste pipe diameter:** 32 mm **Electrical power supply:** 220-240 V; 50Hz/60Hz