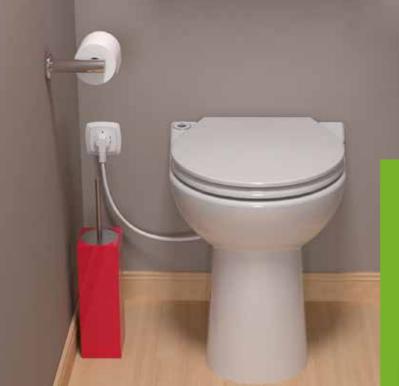

The most compact cisternless toilet with built-in macerator. Ideal for tight spaces.

EC®

## Allows a wash basin connection

Silence Dual flush system: 1,8 L / 3 L Bowl with anti-limescale coating Soft closing toilet seat supplied **Wash basin connection diameter:** 40 mm **Recommended waste pipe diameter:** 32 mm **Electrical power supply:** 220-240 V; 50Hz/60Hz

Motor power rating: 550 W

Weight: 26 KG

Non-return valve included

VERTICAL AND HORIZONTAL DISCHARGE:  $\uparrow$  3M  $\rightarrow$  30 M

- A WC with built-in macerator
- Compact dimensions
- Needs no cistern, integrates flushing system
- Features a soft-close toilet seat