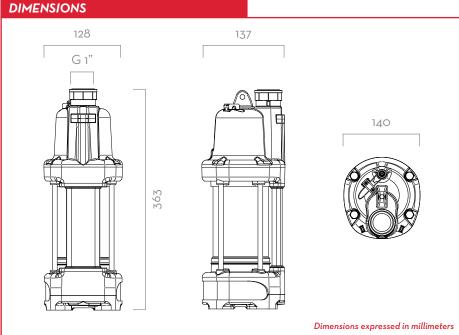

#### **PERFORMANCE**

35 L/MIN

FLOW RATE

230/50 VOLTAGE POWER

AC V. / Hz

30 MM

DEAD LEVEL

SQUALO35

### **MATERIALS**

- BODY: STAINLESS STEEL/TECHNOPOLYMER
- TURBINE: TECHNOPOLYMER

| TECHNICAL DATA |                       |                |                     |        |           |     |                 |      |             |            |  |  |  |
|----------------|-----------------------|----------------|---------------------|--------|-----------|-----|-----------------|------|-------------|------------|--|--|--|
| CODICE         | DESCRIPTION.          | FLUIDS<br>TYPE | WORKING<br>PRESSURE |        | FLOW-RATE |     | VOLTAGE         |      | DE AD LEVEL | DOWED CODE |  |  |  |
|                | DESCRIPTION           |                |                     |        | L/MIN     | GPM | CA V/HZ<br>CC V | WATT | DEAD LEVEL  | POWER CORD |  |  |  |
| F00206010      | SQUALO35 230/50 BASIC | (Ad) W         | 1,8 BAR             | 27 PSI | 35        | 7,7 | 230/50          | 560  | 30ММ        | 5 M        |  |  |  |
| F00206020      | SQUALO35 230/50 TIMER | (Ad) W         | 1,8 BAR             | 27 PSI | 35        | 7,7 | 230/50          | 560  | 30 MM       | 5 M        |  |  |  |