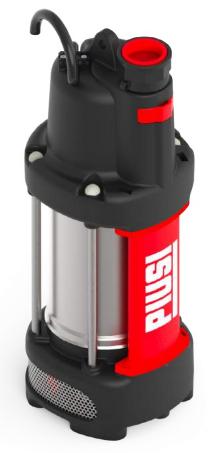

# SQUALO35

### **FEATURES**

- · HEAVY DUTY
- REGENERATIVE TURBINE
- INTEGRATED PRESSURE REGU-LATOR

SQUALO35 is the first submersible pump for AdBlue® to have been especially developed and tested for distribution systems. A centrifugal pump fitted with a turbine regenerator with non-return valve and a built-in innovative pressure regulation system that optimises flow rate performance levels. Consistent flow rate and accuracy during delivery dramatically reduce energy consumption levels. The compact size and special pump design make for easy installation and near-complete emptying of the intended installation tank.

### **MATERIALS**

- BODY: STAINLESS STEEL/TECHNOPOLYMER
- TURBINE: TECHNOPOLYMER

| TECHNICAL DATA |                       |                |                     |        |           |     |                 |      |             |            |  |  |  |
|----------------|-----------------------|----------------|---------------------|--------|-----------|-----|-----------------|------|-------------|------------|--|--|--|
| CODICE         | DESCRIPTION.          | FLUIDS<br>TYPE | WORKING<br>PRESSURE |        | FLOW-RATE |     | VOLTAGE         |      | DE AD LEVEL | DOWED CODE |  |  |  |
|                | DESCRIPTION           |                |                     |        | L/MIN     | GPM | CA V/HZ<br>CC V | WATT | DEAD LEVEL  | POWER CORD |  |  |  |
| F00206010      | SQUALO35 230/50 BASIC | (Ad) W         | 1,8 BAR             | 27 PSI | 35        | 7,7 | 230/50          | 560  | 30ММ        | 5 M        |  |  |  |
| F00206020      | SQUALO35 230/50 TIMER | (Ad) W         | 1,8 BAR             | 27 PSI | 35        | 7,7 | 230/50          | 560  | 30 MM       | 5 M        |  |  |  |